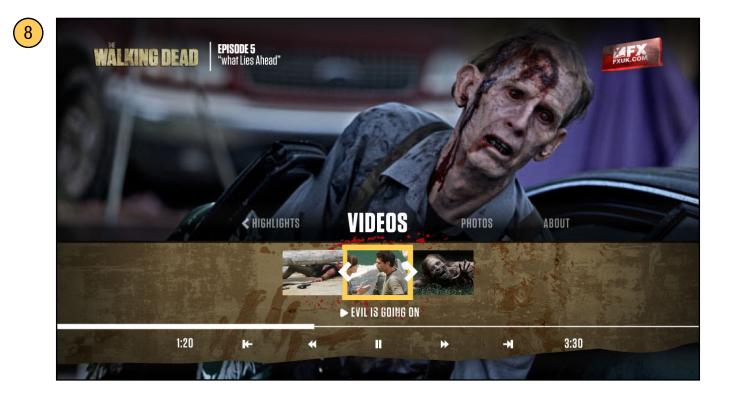

### **Video Player Screen**

#### **Thumb Bar**

A carousel of thumbnails that trigger video.

#### Multiple video case