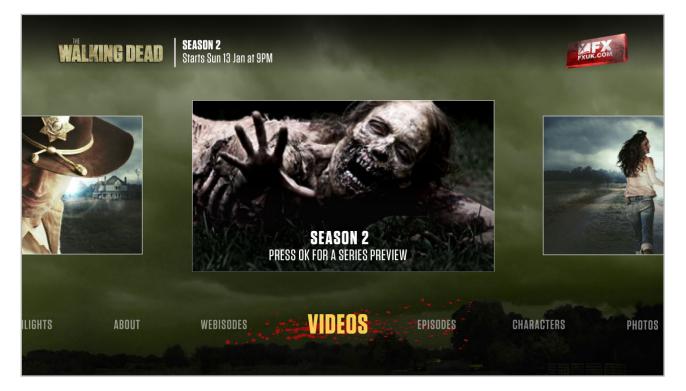

TiVo

# The Walking Dead

# UI Design Outline / Wireframes

5 January 2012

**Note**: The specific content shown is for mock-up purposes only, and is not intended for sign-off. At this stage we are seeking approval on colours, fonts, background pictures, logos, and app structure (including menu categories).







# **Episode Screen**



# 1 Loading and PIN check screens

| Please enter your PIN<br>This TV app features age restricted material that may<br>not be suitable for younger viewers. |
|------------------------------------------------------------------------------------------------------------------------|
|                                                                                                                        |



# 1 Highlights Screen





# **Highlights Screen**





# About Screen

3



### **Video Player Screen**







#### **Text Info Area**

The text info area has a line of text that tells the viewer about what is playing, or about what is in focus on the thumb bar.



#### **Thumb Bar**

A carousel of thumbnails that trigger video.



#### **Video Only**

After a video is chosen the interactive lower third will disappear, and the video playlist can be viewed unobstructed. The interactive lower third will reappear when the viewer pressed the D-pad or the video transport buttons on the remote control.



#### Video with timeline (video transport mode)

If a viewer uses the video buttons on the remote only the compact timeline will appear on-screen.



#### Video with Full Interface (browse mode)

If a viewer presses the D-pad the full interface