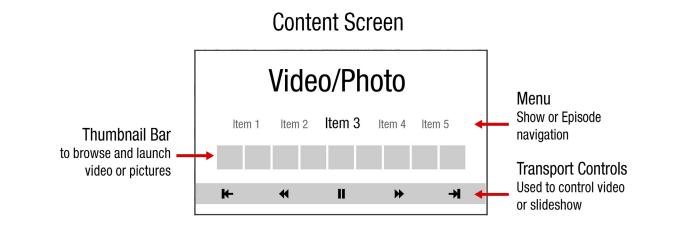

### **Video Player Screen**

#### **Text Info Area**

The text info area has a line of text that tells the viewer about what is playing, or about what is in focus on the thumb bar.

#### **Thumb Bar**

A carousel of thumbnails that trigger video.

#### **Video Only**

After a video is chosen the interactive lower third will disappear, and the video playlist can be viewed unobstructed. The interactive lower third will reappear when the viewer pressed the D-pad or the video transport buttons on the remote control.

#### Video with timeline (video transport mode)

If a viewer uses the video buttons on the remote only the compact timeline will appear on-screen.

#### Video with Full Interface (browse mode)

If a viewer presses the D-pad the full interface will appear, enabling them to choose a new video or control video.