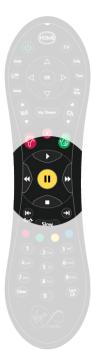

#### Video with timeline (video transport mode)

If a viewer uses the video buttons on the remote only the compact timeline will appear on-screen.

#### Video with Full Interface (browse mode)

If a viewer presses the D-pad the full interface will appear, enabling them to choose a new video or control video.