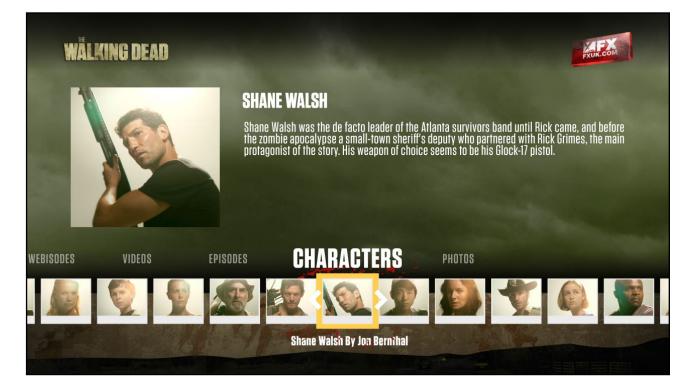

fo area has a line of text that tells the viewer about what is playing, or about what is in focus on the thumb bar.



#### **Thumb Bar**

A carousel of thumbnails that trigger video.



#### **Video Only**

After a video is chosen the interactive lower third will disappear, and the video playlist can be viewed unobstructed. The interactive lower third will reappear when the viewer pressed the D-pad or the video transport buttons on the remote control.



#### Video with timeline (video transport mode)

If a viewer uses the video buttons on the remote only the compact timeline will appear on-screen.



#### Video with Full Interface (browse mode)

If a viewer presses the D-pad the full interface will appear, enabling them to choose a new video or control video.



# **Characters Screen**



# 6 Slideshow Screen













# **Episodes Screen**

(7)





#### **Episode Screens**





#### Single video case

If an episode only has a single video there will be no thumbar shown. Pressing "Video" on the menu will play the video.

## **Episode Screens**





#### Multiple video case