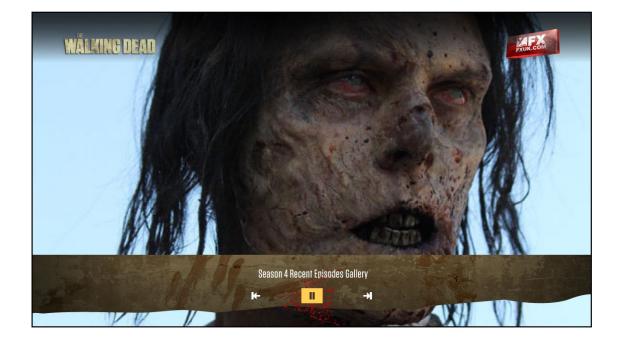

hat tells the viewer about what is playing, or about what is in focus on the thumb bar.



#### **Thumb Bar**

A carousel of thumbnails that trigger video.



#### **Video Only**

After a video is chosen the interactive lower third will disappear, and the video playlist can be viewed unobstructed. The interactive lower third will reappear when the viewer pressed the D-pad or the video transport buttons on the remote control.



#### Video with timeline (video transport mode)

If a viewer uses the video buttons on the remote only the compact timeline will appear on-screen.



#### Video with Full Interface (browse mode)

If a viewer presses the D-pad the full interface will appear, enabling them to choose a new video or control video.



# **Characters Screen**



# 6 Slideshow Screen













# **Episodes Screen**

(7)





#### **Episode Screens**





#### Single video case

If an episode only has a single video there will be no thumbar shown. Pressing "Video" on the menu will play the video.

## **Episode Screens**





#### Multiple video case