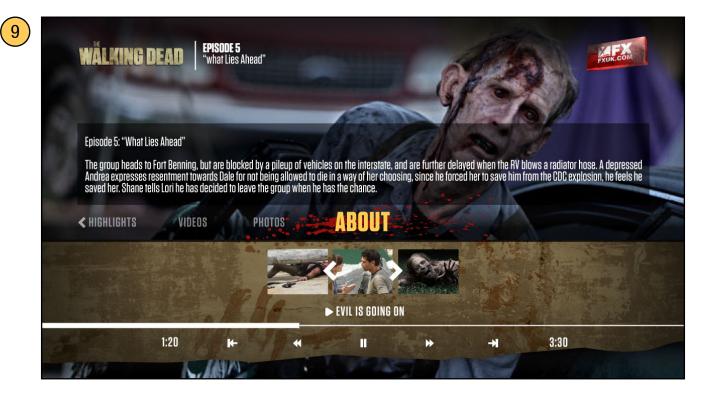

# About Screen

3

#### **Text Info Area**

The text info area has a line of text that tells the viewer about what is playing, or about what is in focus on the thumb bar.

#### **Thumb Bar**

A carousel of thumbnails that trigger video.