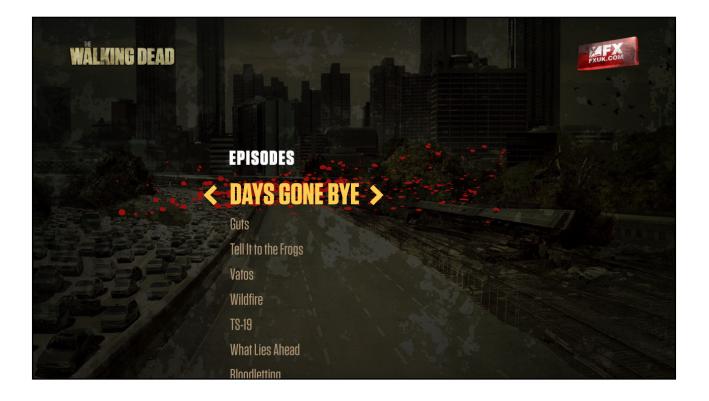

# **Episodes Screen**

(7)

#### **Episode Screens**

#### Single video case

If an episode only has a single video there will be no thumbar shown. Pressing "Video" on the menu will play the video.

## **Episode Screens**

#### Multiple video case