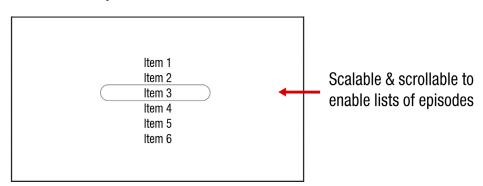

# **Episodes Screen**

(7)

#### **Episode Screens**

#### Single video case

If an episode only has a single video there will be no thumbar shown. Pressing "Video" on the menu will play the video.

## **Episode Screens**

#### Multiple video case