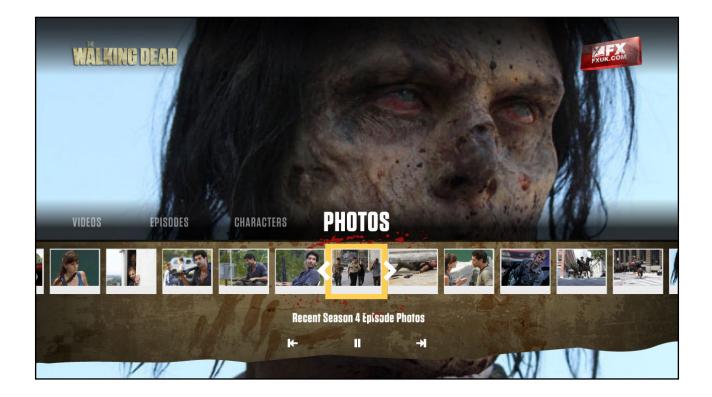

xt that tells the viewer about what is playing, or about what is in focus on the thumb bar.



#### **Thumb Bar**

A carousel of thumbnails that trigger video.



#### **Video Only**

After a video is chosen the interactive lower third will disappear, and the video playlist can be viewed unobstructed. The interactive lower third will reappear when the viewer pressed the D-pad or the video transport buttons on the remote control.



#### Video with timeline (video transport mode)

If a viewer uses the video buttons on the remote only the compact timeline will appear on-screen.



#### Video with Full Interface (browse mode)

If a viewer presses the D-pad the full interface will appear, enabling them to choose a new video or control video.



# **Characters Screen**



# 6 Slideshow Screen













# **Episodes Screen**

(7)





#### **Episode Screens**





#### Single video case

If an episode only has a single video there will be no thumbar shown. Pressing "Video" on the menu will play the video.

## **Episode Screens**





#### Multiple video case