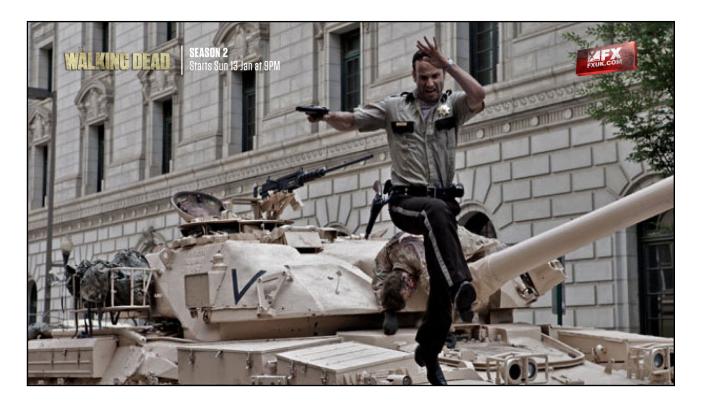

#### **Video Only**

After a video is chosen the interactive lower third will disappear, and the video playlist can be viewed unobstructed. The interactive lower third will reappear when the viewer pressed the D-pad or the video transport buttons on the remote control.