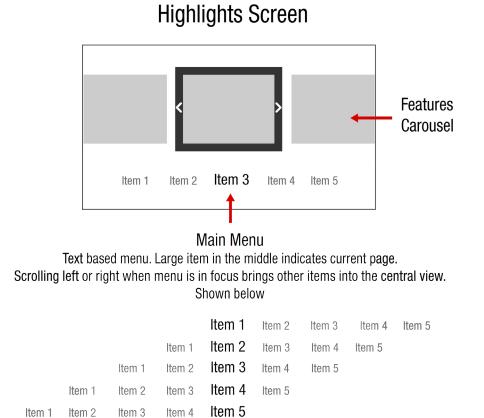

# Connected TV Application for TiVo

# The Walking Dead

# UI Design Outline / Wireframes

5 January 2012

**Note**: The specific content shown is for mock-up purposes only, and is not intended for sign-off. At this stage we are seeking approval on colours, fonts, background pictures, logos, and app structure (including menu categories).







# **Episode Screen**



# 1 Loading and PIN check screens

| Please enter your PIN<br>This TV app features age restricted material that may<br>not be suitable for younger viewers. |
|------------------------------------------------------------------------------------------------------------------------|
|                                                                                                                        |



# 1 Highlights Screen





# **Highlights Screen**





# About Screen

3



### **Video Player Screen**







#### **Text Info Area**

The text info area has a line of text that tells the viewer about what is playing, or about what is in focus on the thumb bar.



#### **Thumb Bar**

A carousel of thumbnails that trigger video.



#### **Video Only**

After a v