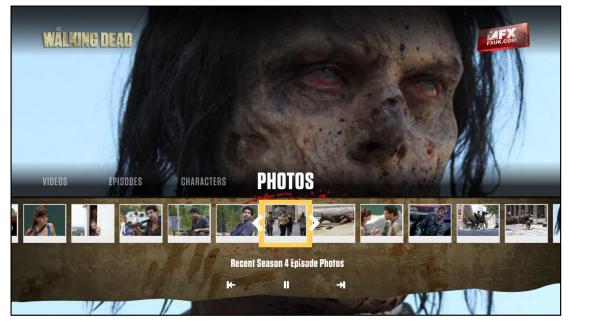

#### **Text Info Area**

The text info area has a line of text that tells the viewer about what is playing, or about what is in focus on the thumb bar.

#### **Thumb Bar**

A carousel of thumbnails that trigger video.

# 6 Slideshow Screen