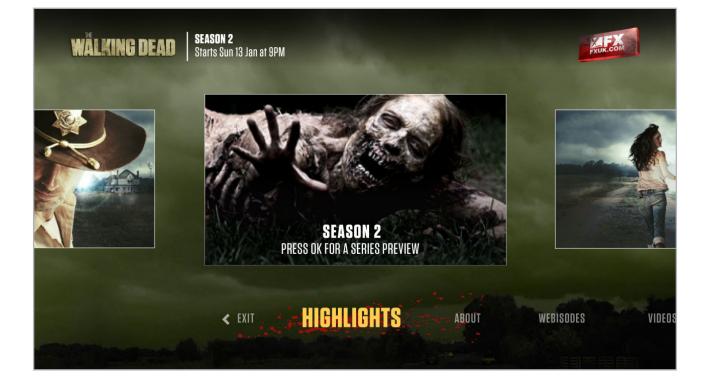

onnected TV Application for TiVo

# The Walking Dead

# UI Design Outline / Wireframes

5 January 2012

**Note**: The specific content shown is for mock-up purposes only, and is not intended for sign-off. At this stage we are seeking approval on colours, fonts, background pictures, logos, and app structure (including menu categories).







# **Episode Screen**



# 1 Loading and PIN check screens

| Please enter your PIN<br>This TV app features age restricted material that may<br>not be suitable for younger viewers. |
|------------------------------------------------------------------------------------------------------------------------|
|                                                                                                                        |



# 1 Highlights Screen





# **Highlights Screen**





# About Screen

3



### **Video Player Screen**







#### **Text Info Area**

The text info area has a line of text that tells the viewer about what is playing, or about what is in focus on the thumb bar.



#### **Thumb Bar**

A carousel of thumbnails that trigger video.



#### **Video Only**

After a video is chosen the interactive lower third will disappear, and the video playlist can be viewed unobstructed. The interactive lower third will reappear when the viewer pressed the D-pad or the video transport buttons on the remote control.



#### Video with timeline (video transport mode)

If a viewer uses the video buttons on the remote only the compact timeline will appear on-screen.



#### Video with Full Interface (browse mode)

If a viewer presses t