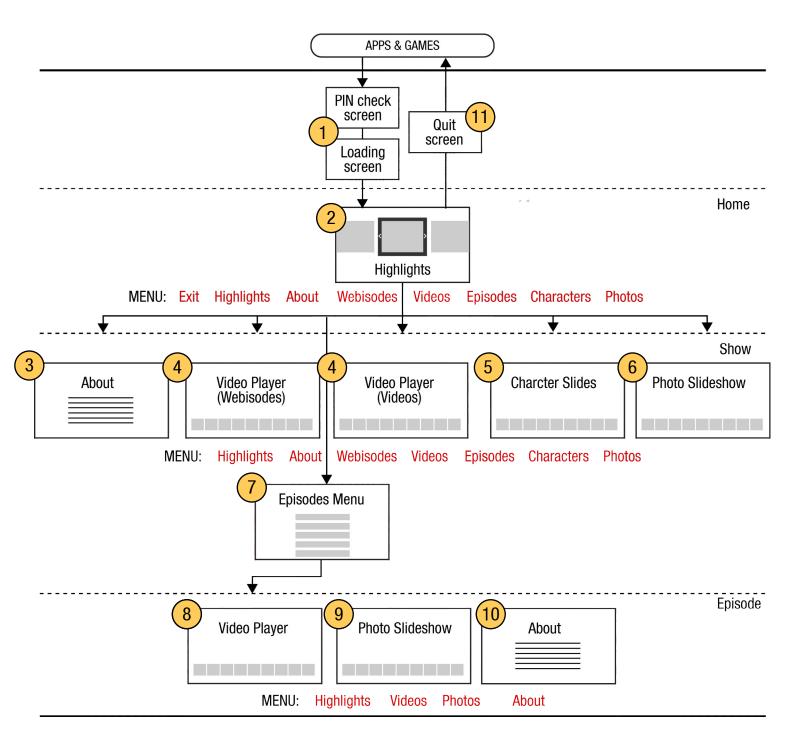

# 1 Loading and PIN check screens

| Please enter your PIN<br>This TV app features age restricted material that may<br>not be suitable for younger viewers. |
|------------------------------------------------------------------------------------------------------------------------|
|                                                                                                                        |