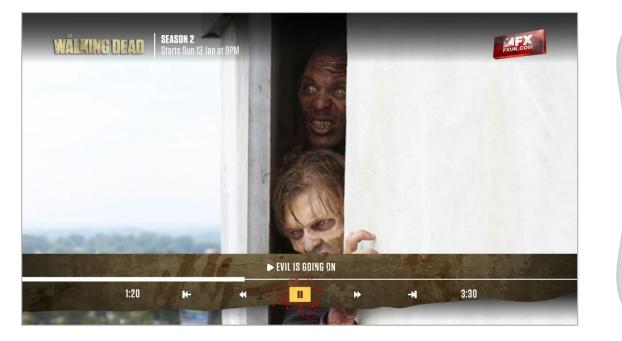

#### **Text Info Area**

The text info area has a line of text that tells the viewer about what is playing, or about what is in focus on the thumb bar.

#### Video with timeline (video transport mode)

If a viewer uses the video buttons on the remote only the compact timeline will appear on-screen.