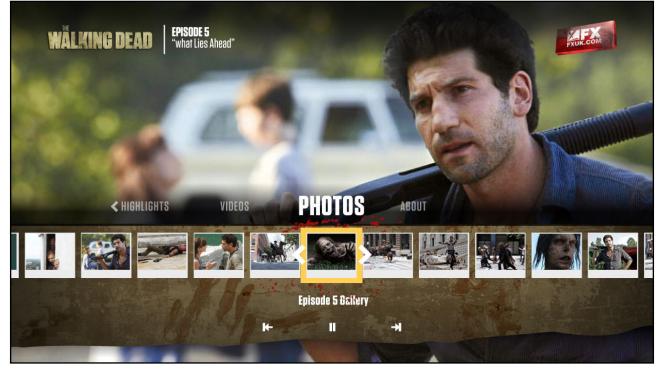

can be viewed unobstructed. The interactive lower third will reappear when the viewer pressed the D-pad or the video transport buttons on the remote control.



#### Video with timeline (video transport mode)

If a viewer uses the video buttons on the remote only the compact timeline will appear on-screen.



#### Video with Full Interface (browse mode)

If a viewer presses the D-pad the full interface will appear, enabling them to choose a new video or control video.



# **Characters Screen**



# 6 Slideshow Screen













# **Episodes Screen**

(7)





#### **Episode Screens**





#### Single video case

If an episode only has a single video there will be no thumbar shown. Pressing "Video" on the menu will play the video.

## **Episode Screens**





#### Multiple video case