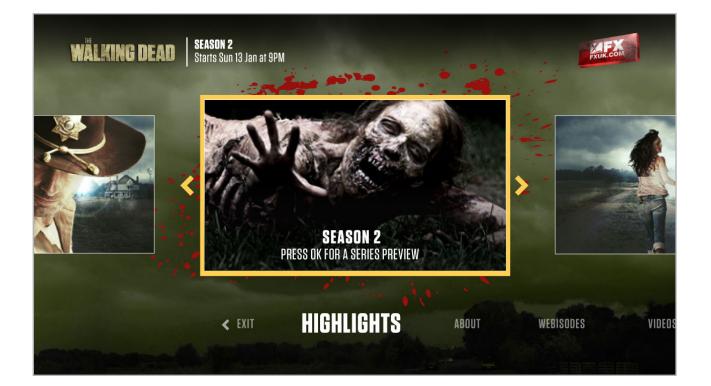

Connected TV Application for TiVo

# The Walking Dead

# UI Design Outline / Wireframes

5 January 2012

**Note**: The specific content shown is for mock-up purposes only, and is not intended for sign-off. At this stage we are seeking approval on colours, fonts, background pictures, logos, and app structure (including menu categories).







# **Episode Screen**



# 1 Loading and PIN check screens

| Please enter your PIN<br>This TV app features age restricted material that may<br>not be suitable for younger viewers. |
|------------------------------------------------------------------------------------------------------------------------|
|                                                                                                                        |



# 1 Highlights Screen





# **Highlights Screen**





# About Screen

3



### **Video Player Screen**







#### **Text Info Area**

The text info area has a line of text that tells the viewer about what is playing, or about what is in focus on the thumb bar.



#### **Thumb Bar**

A carousel of thumbnails that trigger video.



#### **Video Only**

After a video is chosen the interactive lower third will disappear, and the video playlist can be viewed unobstructed. The interactive lower third will reappear when the viewer pressed the D-pad or the video transport buttons on the remote control.



#### Video with timeline (video transport mode)

If a viewer uses the video buttons on the remote only the compact timeline will appear on-screen.



#### Video with Full Interface (browse mode)

If a viewer presses