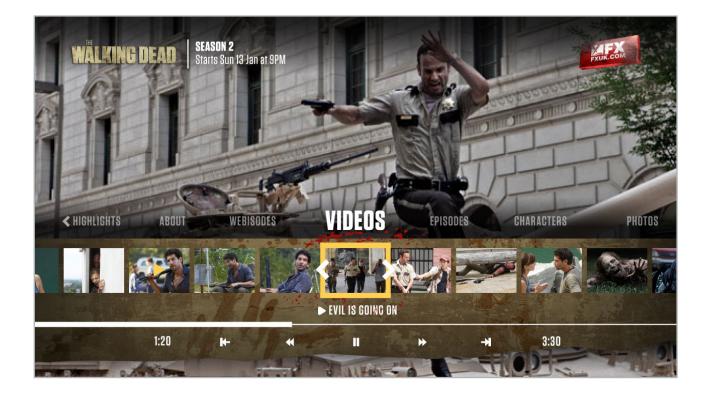

### **Video Player Screen**

#### **Text Info Area**

The text info area has a line of text that tells the viewer about what is playing, or about what is in focus on the thumb bar.

#### **Thumb Bar**

A carousel of thumbnails that trigger video.

#### Video with Full Interface (browse mode)

If a viewer presses the D-pad the full interface will appear, enabling them to choose a new video or control video.