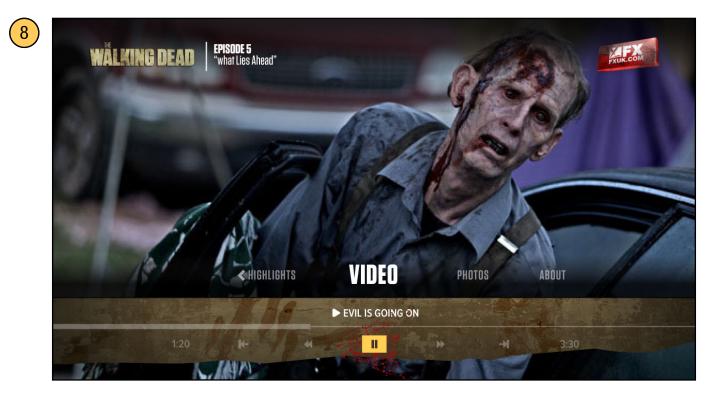

### **Video Player Screen**

#### **Text Info Area**

The text info area has a line of text that tells the viewer about what is playing, or about what is in focus on the thumb bar.

#### **Video Only**

After a video is chosen the interactive lower third will disappear, and the video playlist can be viewed unobstructed. The interactive lower third will reappear when the viewer pressed the D-pad or the video transport buttons on the remote control.

#### Video with timeline (video transport mode)

If a viewer uses the video buttons on the remote only the compact timeline will appear on-screen.

#### Video with Full Interface (browse mode)

If a viewer presses the D-pad the full interface will appear, enabling them to choose a new video or control video.