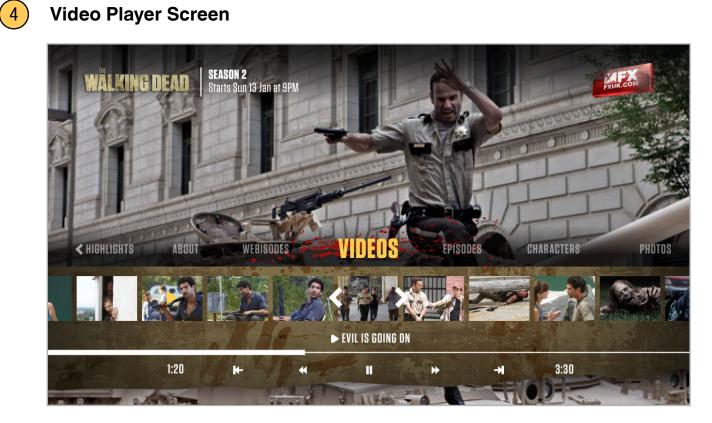

### **Video Player Screen**

#### **Text Info Area**

The text info area has a line of text that tells the viewer about what is playing, or about what is in focus on the thumb bar.

#### **Thumb Bar**

A carousel of thumbnails that trigger video.

#### **Video Only**

After a video is chosen the interactive lower third will disappear, and the video playlist can be viewed unobstructed. The interactive lower third will reappear when the viewer pressed the D-pad or the video transport buttons on the remote control.