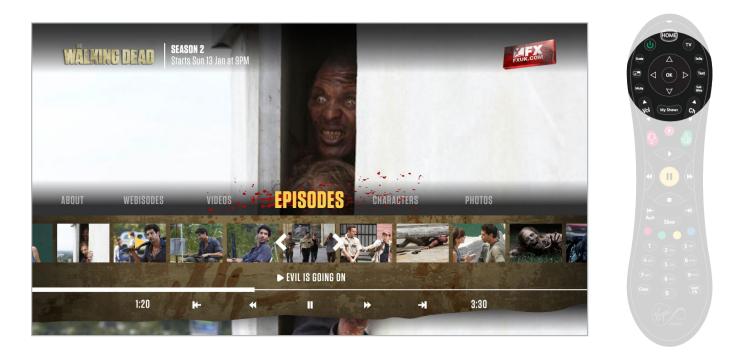

#### Video with Full Interface (browse mode)

If a viewer presses the D-pad the full interface will appear, enabling them to choose a new video or control video.

# **Episodes Screen**

(7)

#### **Episode Screens**

#### Multiple video case