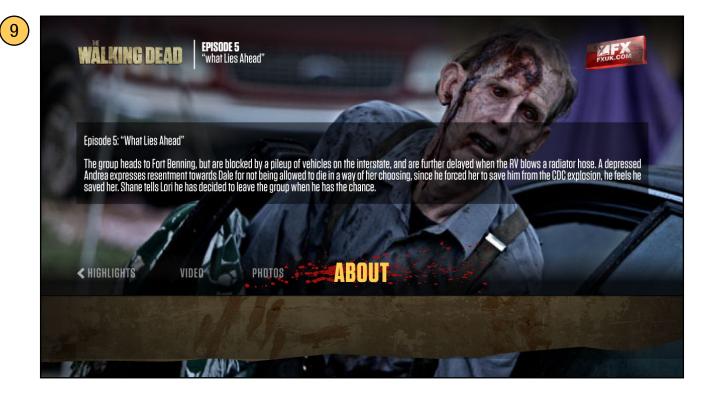

s on the thumb bar.



#### **Thumb Bar**

A carousel of thumbnails that trigger video.



#### **Video Only**

After a video is chosen the interactive lower third will disappear, and the video playlist can be viewed unobstructed. The interactive lower third will reappear when the viewer pressed the D-pad or the video transport buttons on the remote control.



#### Video with timeline (video transport mode)

If a viewer uses the video buttons on the remote only the compact timeline will appear on-screen.



#### Video with Full Interface (browse mode)

If a viewer presses the D-pad the full interface will appear, enabling them to choose a new video or control video.



# **Characters Screen**



# 6 Slideshow Screen













# **Episodes Screen**

(7)





#### **Episode Screens**





#### Single video case

If an episode only has a single video there will be no thumbar shown. Pressing "Video" on the menu will play the video.

## **Episode Screens**





#### Multiple video case