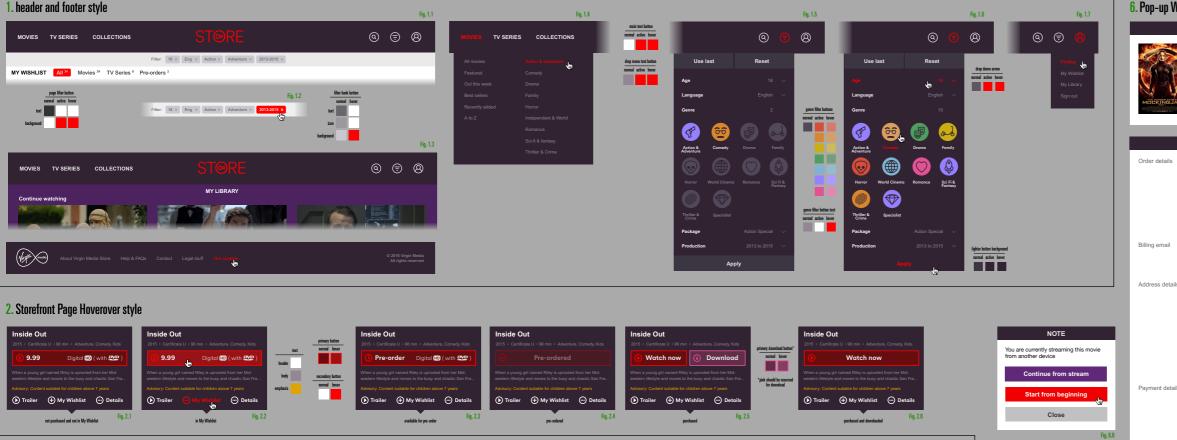

## **3. Product Page style** NOTE We will automatically convert to a lower quality stream if the internet connection is not sufficient to view HD quality. The Martiar series drop down normal bover text disconsistent icon disconsistent kground disconsistent ⊕ My Wishlin ок Don't show this message again () My Wishis 9.99 Digital 🖽 ( with 🙅 Ð text 24.40 2.90 Digital HD Dow Digital HD 24.40 Digital HD Watch now header 1 're about to download while on a 3G body Billing email and you will be charged if you emphasis over Wi-fi hyperlinked body tex normal hover ncel so I can switch to Wi-fi inue on 3G Fig. 3.4 Fig. 3.5 only allow downloads over Wi-fi in future 5. Store Downloads movie and TV episode tile styles NOTE In order to watch shows offline you need to first install the Store Downloads app. Would you like to do that now? text background Watch now Watch no Download now ( Do (II) Paus download related buttons Close text trailer button normal hover Canc 1 NOTE Fig. 5. You can only download a show a total of 5 times. You have 2 downloads remaining for this show. \$ normal hover text body emphasis Continue with d secondary button normal hover Cancel dow € ⊕ ⊕ E ⊕ ⊕ Details nt parchand Fig. 3.9 tower Fig. 3.10 Fig. 3.10 C O O 🕑 🚯 🕤 • Θ download related buttons normal bover text Watch now I Pause (I) Pause Watch now Resume 4 Fig. 6.10 Cancel Cancel 🗙 Delete background