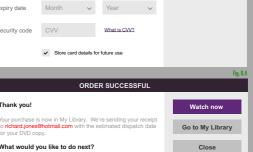

and TV episode tile styles NOTE In order to watch shows offline you need to first install the Store Downloads app. Would you like to do that now? text background Watch now Watch no Download now ( Do (II) Paus download related buttons Close text trailer button normal hover Canc 1 NOTE Fig. 5. You can only download a show a total of 5 times. You have 2 downloads remaining for this show. \$ normal hover text body emphasis Continue with d secondary button normal hover Cancel dow € ⊕ ⊕ E ⊕ ⊕ Details nt parchand Fig. 3.9 tower Fig. 3.10 Fig. 3.10 C O O 🕑 🚯 🕤 • Θ download related buttons normal bover text Watch now I Pause (I) Pause Watch now Resume 4 Fig. 6.10 Cancel Cancel 🗙 Delete background





Fig. 5.12

Fig. 4.3

Fig. 5.10

Fig. 5.11

Thank you!

richard.jone

## 6. Pop-up Window style







Fig. 6.5